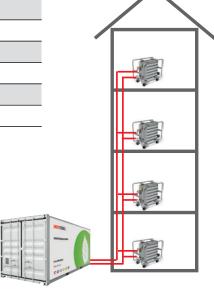

## **Your advantages**

- High output up to 200 kW
- CO2-neutral generation of energy
- Including supply of pellets

The mobile biomass containers are used where bigger outputs are required. For example with contracting systems or local heat supply.

With our biomass containers up to 200 kW, all system

components required for self-sufficient operation are, as always, integrated in the container. This makes heating with biomass very flexible and environment-friendly.