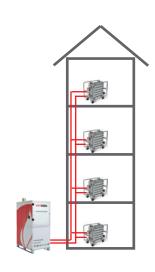

## Areas of application:

| Accessories                                                     | Item number  |
|-----------------------------------------------------------------|--------------|
| HOTAIR MLE 20 Transportable air heaters up to 20 kW             | HM2000000238 |
| HOTRAMP MÜR  Mobile drive-over ramps made of robust hard rubber | HM2000000289 |
| HOTTANK MHT 1.000  Mobile expansion tank up to 1,000 litres     | HM2000000251 |