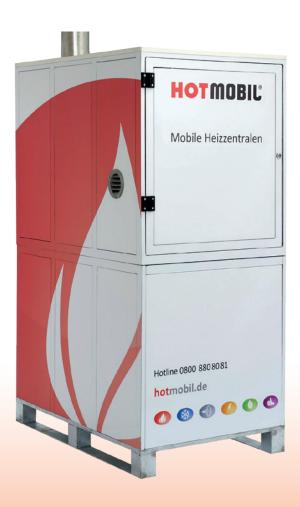

## Compact heating unit HOTBOX MKH 50

Artikelnr.: HM2000000213

## Your advantages

- Can be shipped by freight company
- Nationwide Next-Day Express Delivery

The »most compact unit« among the mobile heating units. As intermediate solution for alterations, repairs or shutdown of your heat generating system.

The HOTBOX is an entirely self-sufficient heating unit

including all components necessary for operation. Supply includes a flue system together with fitting connecting hoses and couplings.