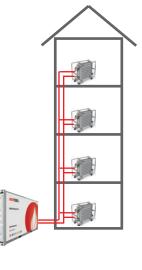

Maximum output. For district heat, industry, building, or process heat.

A benefit of the modular design is that several units can be connected. In this output range the equip-

ment can be customised to meet your requirements. Upon request we can provide additional tanks or mobile heat exchangers.