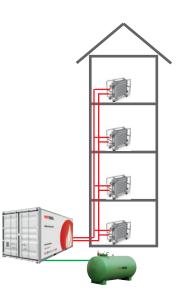

A benefit of the modular design is that several units can be connected. In this output range the equip-

ment can be customised to meet your requirements. Upon request we can provide additional tanks or mobile heat exchangers.