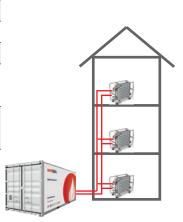

## Your advantages

- Two mixed heating circuits
- Self-sufficient operation
- Optional domestic hot water preparation

Great performance in the smallest space. These are the features of our 10-foot plants in the range from 160 to 350 kW. In this series, operation with liquid gas is possible, which significantly reduces CO<sub>2</sub> emis-

sions. Including heating water generation, circulation pumps and expansion vessel. The 20-foot unit also has an integrated heating oil tank. Both systems are easy to walk on and simple to operate.