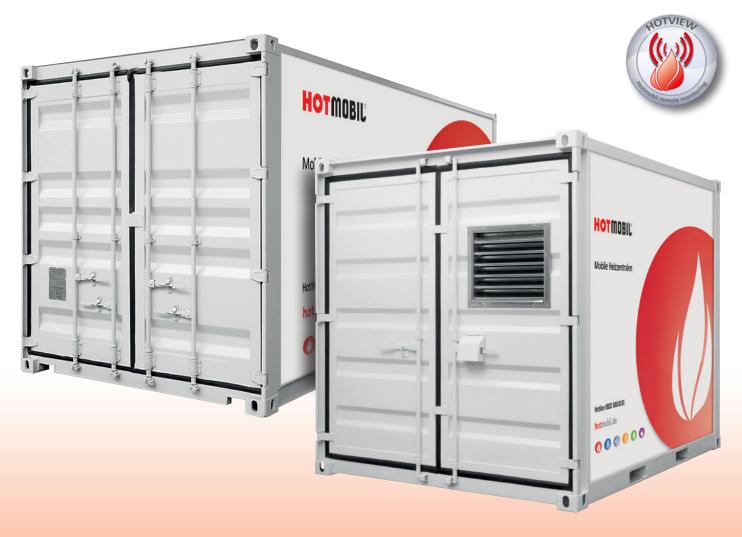

## Heating container HOTMASTER MHC 550

Artikelnr.: HM200000214

Your advantages

- Compact lightweight construction
- Connection via mobile connection lines
- Self-sufficient operation
- Including heating oil tank

Maximum performance. For district heating, industry, commercial construction or process heat. Thanks to the simple modular design, several plants can be connected together. The equipment in this

performance size can be adapted to your special needs. Additional tanks or mobile heat exchangers can be supplied on request.