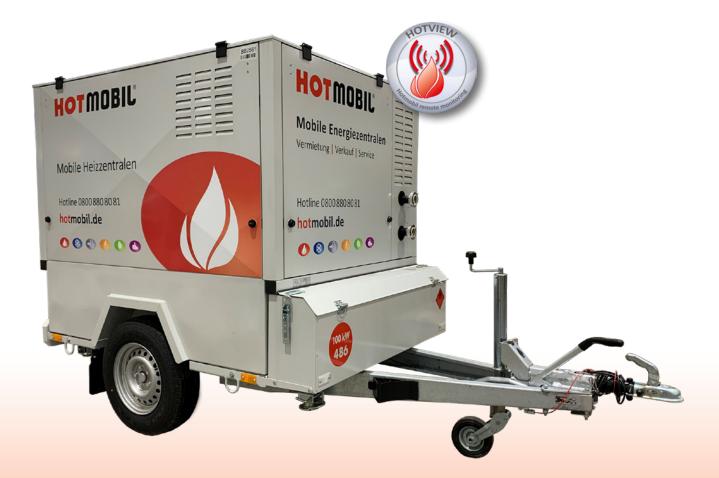

## Heating unit HOTMOBIL MHZ 100

Artikelnr.: HM200000655

**Your advantages** 

- Mobile Unit
- Special boilers for increased requirements
- Optimum operation via side panel
- Including heating oil tank

The mobile heating unit contains all the components necessary for operation. Thanks to its small dimensions, it can be placed directly where it is needed.

Operation is conveniently carried out at standing height via the side flaps. The mobile heating unit is

particularly suitable as an emergency heating system or construction heating system, for bridging the heating system in the event of a heating failure or for drying screeds. Corresponding standard programs are available, but individual settings are also possible.

## Technical specifications / Accessories

| Туре                                  | HOTMOBIL MHZ 100                                                    |
|---------------------------------------|---------------------------------------------------------------------|
| Heat output                           | 80 - 110 kW                                                         |
| Dimensions (L x W x H)                | ca. 3,440 x 1,525 x 2,060 mm<br>(incl.tow bar, without flue system) |
| Weight                                | ca. 990 kg (without heating oil/water)                              |
| Power connection                      | 230 V / 50 Hz / 1 ~, CEE 16 A                                       |
| Fuel                                  | heating oil EL                                                      |
| Medium                                | hot water 90° / 70°C                                                |
| Safety pressure                       | heating 3 bar                                                       |
| Safety technology                     | according DIN EN 12828                                              |
| Delivery data of main pump            | ca. 10,5 m <sup>3</sup> /h, max. 12 mWS                             |
| Circulation                           | no                                                                  |
| Capacity of internal heating oil tank | 920 litres                                                          |
| Frost protection                      | yes                                                                 |
| Remote- / tank monitoring             | optional                                                            |
| Intake / performance                  | 12.5 A / 2.5 kW                                                     |
| Flue system                           | stainless steel stack                                               |
| Connection                            | Connection on site: IF/OF - 2"                                      |