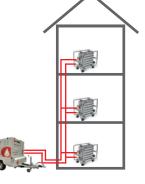

Areas of application:

Subject to technical changes - only for information

| Accessories<br>HOTAIR MLE 20<br>Transportable air heaters up to 20 kW                                             | Item number<br>HM200000238 |
|-------------------------------------------------------------------------------------------------------------------|----------------------------|
| HOTWATER MFS 150 (Optional)<br>Transportable fresh water station up to 150 kW<br>for producing domestic hot water | HM2000001305               |
| HOTTANK MHT 3.000<br>Mobile expansion tank up to 3,000 litres                                                     | HM2000005053               |