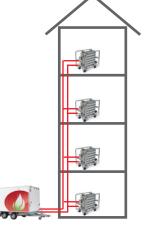

Areas of application:

Subject to technical changes - only for information

| Accessories                                        | Item number |
|----------------------------------------------------|-------------|
| HOTAIR MLE 50                                      | HM200000239 |
| Transportable air heaters up to 50 kW              |             |
| HOTRAMP MÜR                                        | HM200000289 |
| Mobile drive-over ramps made of robust hard rubber |             |
| HOTFLOW MST 270                                    | HM200000242 |
| Mobile heat exchanger 270 kW                       |             |
|                                                    |             |
|                                                    |             |
|                                                    |             |
|                                                    |             |