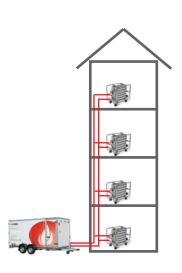

Areas of application:

Subject to technical changes - only for information

| Accessories   |                                                                            | Item number  |
|---------------|----------------------------------------------------------------------------|--------------|
|               | HOTSILENCE MSD<br>Silencer                                                 | HM2000000262 |
| ((W))         | HOTVIEW  With digital remote monitoring, you can easily keep an eye on the | HM2000005126 |
| Renote market | operating data of your energy system at any time and from anywhere         |              |
|               | FUEL MANAGEMENT                                                            | HM2000001306 |
| BULL          | We take care of: delivery and collection of the appropriate tank size,     |              |
| NOTINGS       | arrangement of filling, cleaning and emptying by a specialist company      |              |