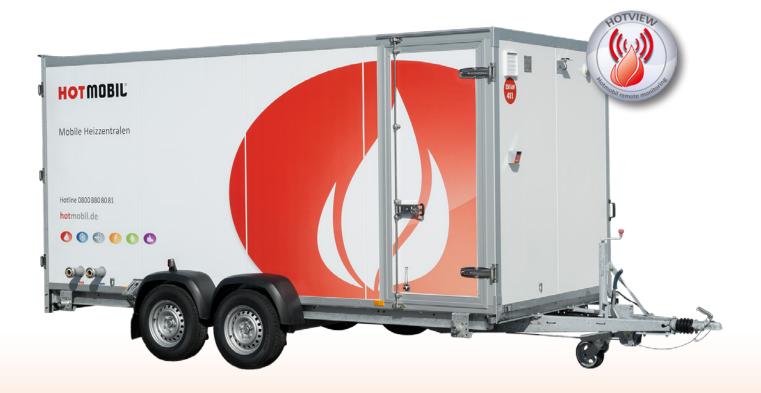

## **Heating unit**HOTMOBIL MHZ 350

Artikelnr.: HM2000000201

## Your advantages

- Mobile unit
- Flexible in use
- Connection via mobile connecton lines
- Including heating oil tank

The medium range. With an output of 350 kW and their extremely compact design, these units are true all-rounders.

Equipped with heating water generation, integrated circulation pump, expansion vessel an tank system, as

well as IF temperature regulation controlled by atmospheric conditions, this heating unit leaves little to be desired. This model series can also be operated with liquid gas, which considerably reduces CO<sub>2</sub> emissions.

## Technical specifications / Accessories

| Туре                                          | HOTMOBIL MHZ 350                                                                                                 |  |
|-----------------------------------------------|------------------------------------------------------------------------------------------------------------------|--|
| Heat output                                   | 160 - 350 kW                                                                                                     |  |
| Dimensions (L x W x H)                        | ca. 6,000 x 2,550 x 2,700 mm (incl.tow bar, without flue system)                                                 |  |
| Weight                                        | ca. 2,800 kg (without heating oil/water)                                                                         |  |
| Power connection                              | 400 V / CEE 16 A                                                                                                 |  |
| Fuel heating oil EL (natural gas/liquid gas o |                                                                                                                  |  |
| Medium                                        | hot water 90° / 70°C domestic hot water 10° / 60°C (according to availability)                                   |  |
| Safety pressure                               | heating 3 bar domestic hot water 10 bar                                                                          |  |
| Safety technology                             | according DIN EN 12828                                                                                           |  |
| Delivery data of main pump                    | 17 m³/h : 8 mWS                                                                                                  |  |
| Hot water output 60°C                         | 6,000 l / h                                                                                                      |  |
| Circulation                                   | no                                                                                                               |  |
| Capacity of internal heating oil tank         | 1,500 litres                                                                                                     |  |
| Frost protection                              | yes                                                                                                              |  |
| Remote- / tank monitoring                     | optional                                                                                                         |  |
| Intake / performance                          | 7A / 4.3 kW                                                                                                      |  |
| Flue system                                   | stainless steel stack                                                                                            |  |
| Connection                                    | on site: IF/OF - 2", HW/CW - 2", circ 1" natural gas: 1"   min. 50 mbar / max. 300 mbar liquid gas: 1"   50 mbar |  |