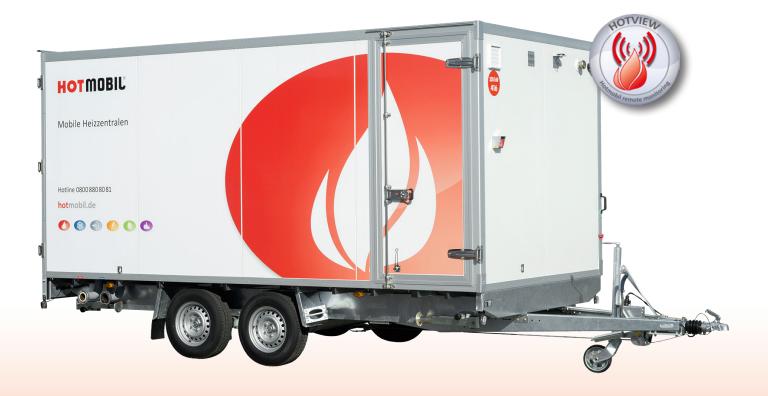

## **Heating unit**HOTMOBIL MHZ 550

Artikelnr.: HM2000000204

## Your advantages

- Mobile Unit
- Flexible in use
- Connection via moible connection lines
- Including heating oil tank

Flexibility at the highest level. Even larger projects can be supplied for any length of time with the 550 kW class.

As always, the fittings leave nothing to be desired. Heating and domestic hot water generation, integrated circulation pumps, expansion vessel and tank

system, as well as IF temperature regulation controlled by atmospheric conditions. Operation is directly via a switching cabinet inside the unit. This model series can also be operated with liquid gas, which considerably reduces  $CO_2$  emissions.