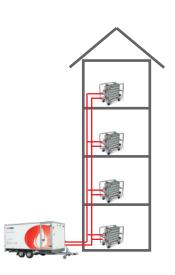

Areas of application:

Subject to technical changes - only for information

| Accessories                                                                                                                                                   | Item number  |
|---------------------------------------------------------------------------------------------------------------------------------------------------------------|--------------|
| HOTVIEW With digital remote monitoring, you can easily keep an eye on the operating data of your energy system at any time and from anywhere                  | HM2000005126 |
| HOTTANK MHT 5.000 – 25.000  Mobile expansion tank up to 25,000 litres                                                                                         | HM2000000252 |
| FUEL MANAGEMENT  We take care of: delivery and collection of the appropriate tank size, arrangement of filling, cleaning and emptying by a specialist company | HM2000001306 |