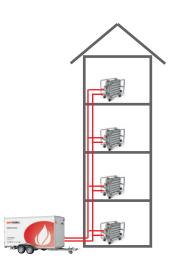

## Your advantages

- Mobile unit
- Flexible in use
- Connection via mobile connection lines
- Including heating oil tank

High output and yet mobile. The exceptional flexibility of our 950 kW units allows us to be on site in a short space of time, at extremey favourable transport costs.

Equipped for generation hot water, including pumps, expansion vessel and integrated tank system for emergency operation. The most cost-efficient solution for hiring large output.