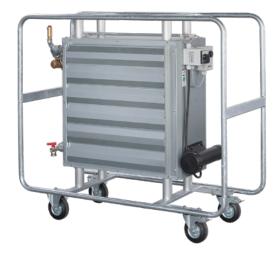

## Mobile accessories | Air heater HOTAIR MLE 50

Artikelnr.: HM2000000239

Areas of application:

| Туре                    | HOTAIR MLE 50             |
|-------------------------|---------------------------|
| Execution               | 230 V                     |
| Heat output             | 55.9 kW                   |
| Dimensions (L x W x H)  | 1,250 x 500 x 1,100 mm    |
| Weight                  | approx. 60 kg             |
| Power connection        | 230 V / 16 A              |
| Airflow                 | 4,750 m³/h                |
| Medium                  | Hot water 90/70°C         |
| Temperature control     | via thermostat            |
| Sound pressure level    | 58 dB (A)                 |
| Throw range             | 23 m                      |
| Connection              | Storz D                   |
| Electrical power intake | 360 W                     |
| Power                   | 1.65 A                    |
| Optional                | Hoses (2x5 m): Storz D 1" |

## Your advantages

- Also for connection to existing heating systems
- Saves up to 50 % energy compared to conventional directly fired hot air heating

Transportable air heaters up to 50 kW for the temperature control of warehouses and assembly halls, and for building shell heating during the cold months of the year