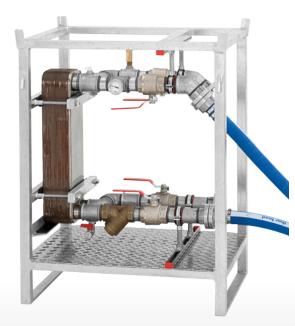

## Mobile accessories | System seperator **HOTFLOW MST 270**

Artikelnr.: HM2000000242

Areas of application:

| Туре                   | HOTFLOW MST 270            |            |
|------------------------|----------------------------|------------|
| Transmission power     | 270 kW                     |            |
|                        | primary                    | secondary  |
| Infeed temperature     | 80° C                      | 10° C      |
| Discharge temperature  | 60° C                      | 45° C      |
| Mass flow              | 11,632 kg/h                | 6,635 kg/h |
| Pressure loss          | 16,0 kPa                   | 7,9 kPa    |
| Medium                 | water                      |            |
| Connection             | Storz C2"                  |            |
| Dimensions (L x W x H) | 800 x 600 x 1,100 mm       |            |
| Weight                 | Tare weight: approx. 60 kg |            |

## Your advantages

- · Can be used with different media
- No problems at differing pressure conditions
- Suitable for outdoor use

Our mobile heat exchangers are suited for various media and purposes.

Installed in a steel frame and equipped with a tarpaulin cover, they can also be easily installed outdoors. Equipped with fast couplings, locks, dirt traps,

draining and ventilation and thermometers. The heat transmission areas consist of thin, specially embossed stainless steel plates. Two plates form a channel. The media flow through these channels in counterflow manner (primary/secondary).