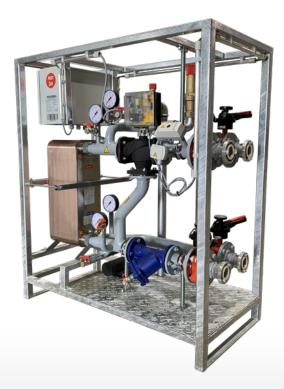

## Mobile accessories | System seperator **HOTFLOW MST 500**

Artikelnr.: HM2000000243

Areas of application:

| Туре                   | HOTFLOW MST 500               |             |
|------------------------|-------------------------------|-------------|
| Transmission power     | up to 500 kW                  |             |
|                        | primary                       | secondary   |
| Infeed temperature     | 90° C                         | 65° C       |
| Discharge temperature  | 70° C                         | 85° C       |
| Mass flow              | 22,373 kg/h                   | 22,454 kg/h |
| Pressure loss          | 22 kPa                        | ca. 70 kPa  |
| Medium                 | heating water                 |             |
| Connection             | Storz C2" / Flansch DN50 PN16 |             |
| Dimensions (L x W x H) | 1,200 x 600 x 1,350 mm        |             |
| Weight                 | Tare weight: approx. 230 kg   |             |

## Your advantages

- No problems at differing pressure conditions
- Suitable for outdoor use

Our mobile heat exchangers are suited for various purposes.

Installed in a steel frame and equipped with a tarpaulin cover, they can also be easily installed outdoors. Equipped with quick couplings, temperature control on the secondary side via digital controller,

temperature limiter, shut-offs, dirt traps, draining and venting as well as thermometer and manometer. Safety valves in 3 and 6 bar on the secondary side. Two plates form a channel. The media flow through these channels in counterflow manner (primary/ secondary).