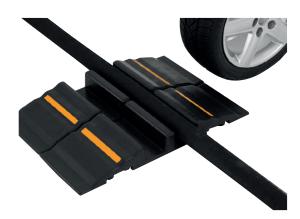

## Your advantages

- Easy to handle
- Weather-resistant
- For indoors and outdoors

Mobile ramps for the flexible deployment of cables. In urban areas in particular, driveways, entrances to underground car parks, pavements and passageways can often pose a problem for the flexible deployment of cables. This is why our portfolio includes mobile

ramps. Made of robust hard rubber, they are suitable for use with any kind of vehicle. From cars to lorries, as well as for pedestrians, cyclists and wheelchair users.