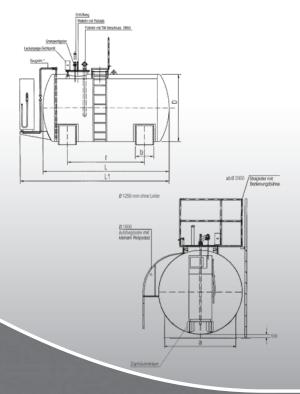

Subject to technical changes - only for information

| Nominal capacity liters | D<br>approx. mm | L<br>approx. mm | L₁<br>approx. mm | f<br>approx. mm | a<br>approx. mm | b<br>approx. mm | Dom Ø<br>approx. mm |
|-------------------------|-----------------|-----------------|------------------|-----------------|-----------------|-----------------|---------------------|
| 3000                    | 1250            | 2660            | 3260             | 1750            | 900             | 250             | 500                 |
| 5000                    | 1600            | 2740            | 3340             | 1770            | 1390            | 300             | 500                 |
| 7000                    | 1600            | 3740            | 4340             | 2770            | 1390            | 300             | 500                 |
| 10000                   | 1600            | 5280            | 5880             | 4290            | 1390            | 300             | 500                 |
| 13000                   | 1600            | 6850            | 7450             | 5625            | 1390            | 475             | 500                 |
| 16000                   | 1600            | 8420            | 9020             | 7135            | 1390            | 475             | 500                 |
| 10000                   | 2000            | 3780            | 4380             | 2360            | 1750            | 550             | 600                 |
| 13000                   | 2000            | 4550            | 5150             | 3130            | 1750            | 550             | 600                 |
| 16000                   | 2000            | 5475            | 6075             | 4055            | 1750            | 550             | 600                 |
| 20000                   | 2000            | 6860            | 7460             | 5395            | 1750            | 550             | 600                 |
| 25000                   | 2000            | 8400            | 9000             | 7005            | 1750            | 550             | 600                 |
| 20000                   | 2500            | 4490            | 5090             | 2616            | 2390            | 900             | 600                 |
| 25000                   | 2500            | 5520            | 6120             | 3650            | 2390            | 900             | 600                 |