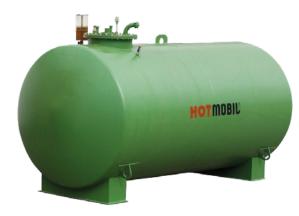

## Mobile accessories | Fuel tank HOTTANK MHT 5.000 - 25.000

Artikelnr.: HM2000000252 - 5,000 L | HM2000000253 - 7,000 L | HM2000000254 - 10,000 L HM2000000255 - 12,000 L | HM2000000256 - 15,000 L | HM2000000257 - 25,000 L Areas of application:

| Туре                              | HOTTANK MHT 5.000 - 25.000 |
|-----------------------------------|----------------------------|
| Dimensions (L x W x H)            | according to volume        |
| Power connection for tank heating | 230 V / 400 V   16A / 32A  |
| Contents                          | 5,000 - 25,000 Litres      |
| For storing                       | heating oil / diesel       |
| Connection                        | via CU-line                |
| Safety technology                 | according DIN 6616 / 2     |
| Remote- / tank monitoring         | optional                   |

If required, mobile tank systems up to 25,000 liters can be connected as cylindrical versions. Larger tanks on request. The rental of a mobile tank system is only possible in only possible in conjunction with a central heating system.