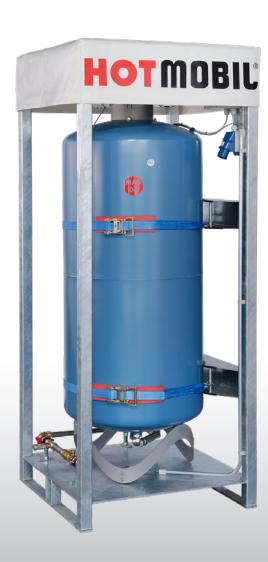

## Mobile accessories | Expansion vessel HOTVOLUME MAG

Artikelnr.: HM2000000260

Areas of application:

| Туре                   | HOTVOLUME MAG                                      |
|------------------------|----------------------------------------------------|
| Dimensions (L x W x H) | 800 x 800 x 1,950 mm                               |
| Contents               | 400 Litres                                         |
| Hose connection        | Storz D or Geka-coupling                           |
| Pressure range:        |                                                    |
| Pressure               | 3 / 6 / 10 bar                                     |
| Initial pressure       | freely adjustable or via compressor                |
| Model                  | as individual vessel or complete unit in container |