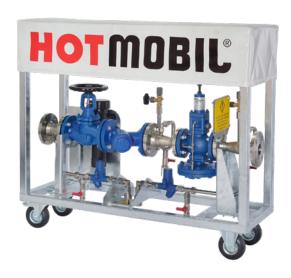

## **Mobile accessories** | Pressure reduction station STEAMPRESSURE MDR

Artikelnr.: HM2000000265 Areas of application:

| Туре                     | STEAMPRESSURE MDR           |
|--------------------------|-----------------------------|
| Dimensions (L x W x H)   | max. 1,200 x 400 x 1,050 mm |
| Weight                   | approx. 145 kg              |
| Medium                   | Saturated steam             |
| Adjustment range         | 0.2 - 5.5 bar               |
| Heating performance      | 600 kg/h                    |
| Max. operating pressure  | 18 bar                      |
| Response overpressure SV | No safety valve installed   |
| Connection               | Flange DN50 / PN40          |

## Your advantages

- Sturdy design
- Constant pressure control
- Safety through absolute tightness
- Suitable for outdoor use

can be adapted with the help of the mobile pressure reduction station to your individual needs.

The pressure provided by the mobile steam units The pressure controller maintains the reduced pressure at the required level independent of the changes in the supply pressure.